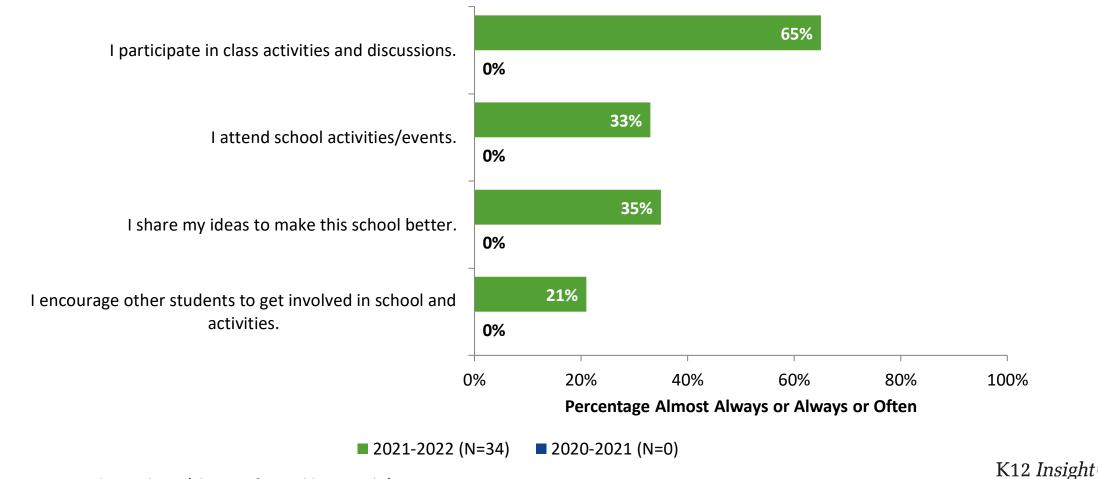

#### Involvement

How frequently do you feel the following statements are true?

#### **Involvement: Comparison Over Time**

How frequently do you feel the following statements are true?

© 2022

<sup>22</sup> Answer options: Almost Always/Always, Often, Seldom, Rarely/Never