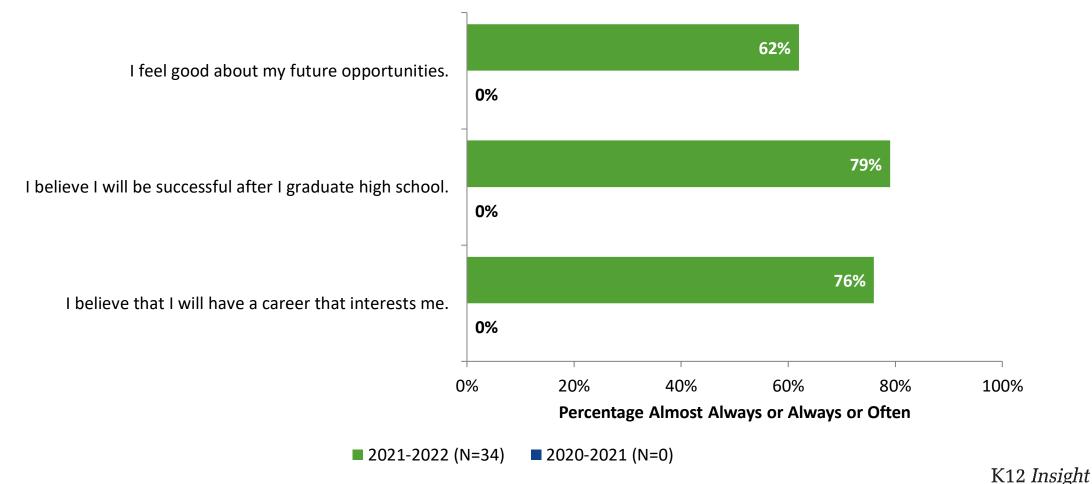

#### **Future Goals: Comparison Over Time**

How frequently do you feel the following statements are true?

<sup>24</sup> Answer options: Almost Always/Always, Often, Seldom, Rarely/Never