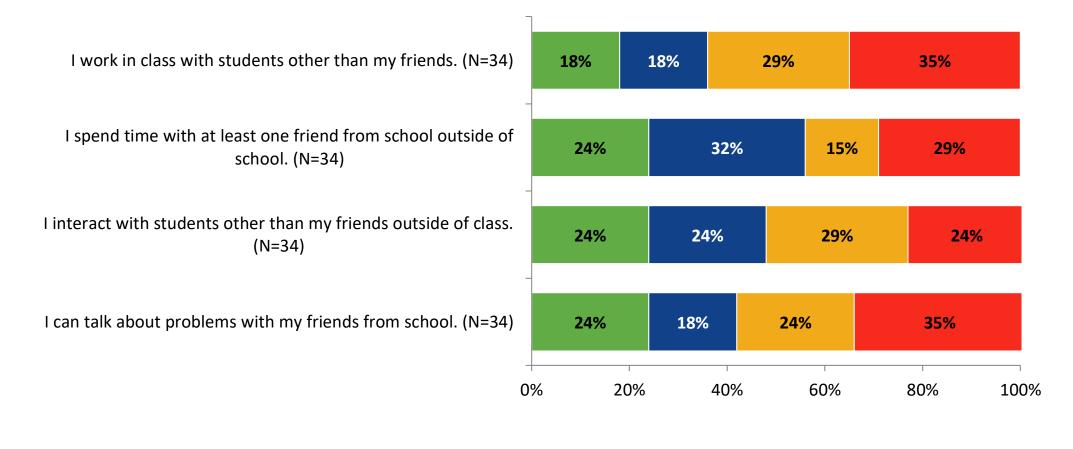

# **Relationships with Peers**

How frequently do you feel the following statement are true?

K12 Insight

#### **Relationships with Peers: Comparison Over Time**

How frequently do you feel the following statement are true?