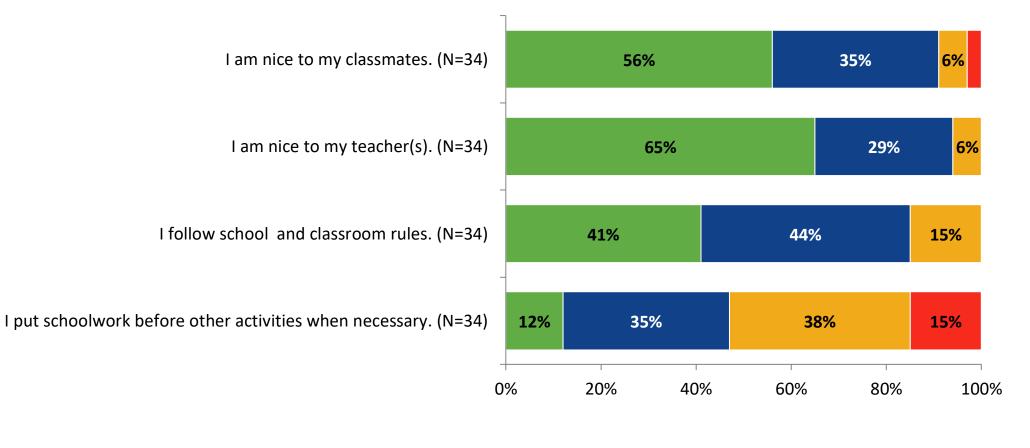

# Self-Management

How frequently do you feel the following statements are true?