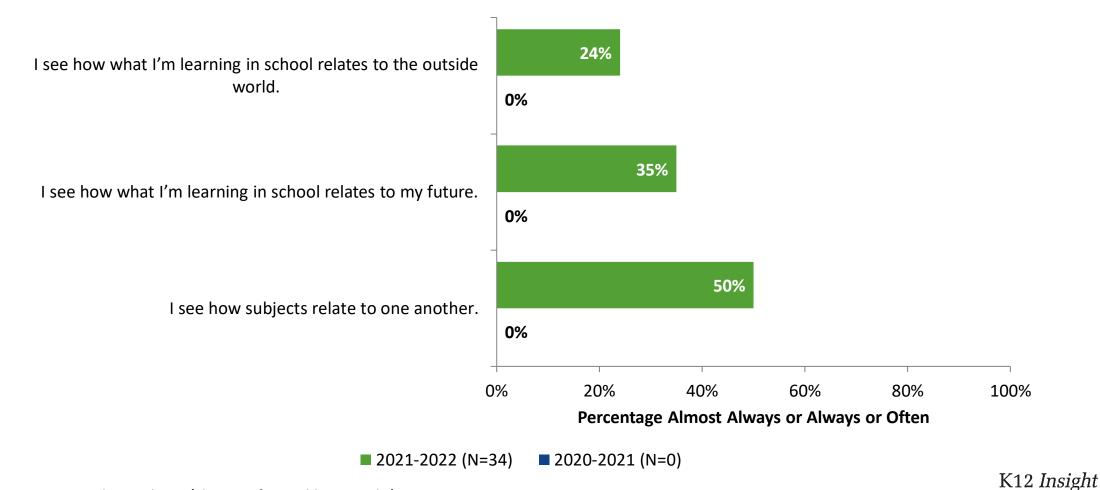

#### Relevance

How frequently do you feel the following statements are true?

### **Relevance: Comparison Over Time**

How frequently do you feel the following statements are true?

© 2022

<sup>16</sup> Answer options: Almost Always/Always, Often, Seldom, Rarely/Never