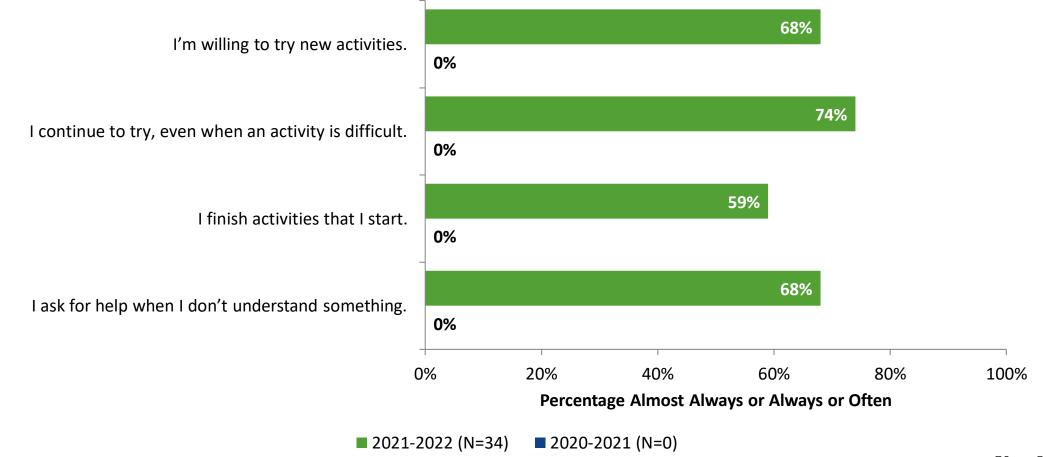

#### Grit

How frequently do you feel the following statements are true?

K12 Insight 🜔

# **Grit: Comparison Over Time**

How frequently do you feel the following statements are true?