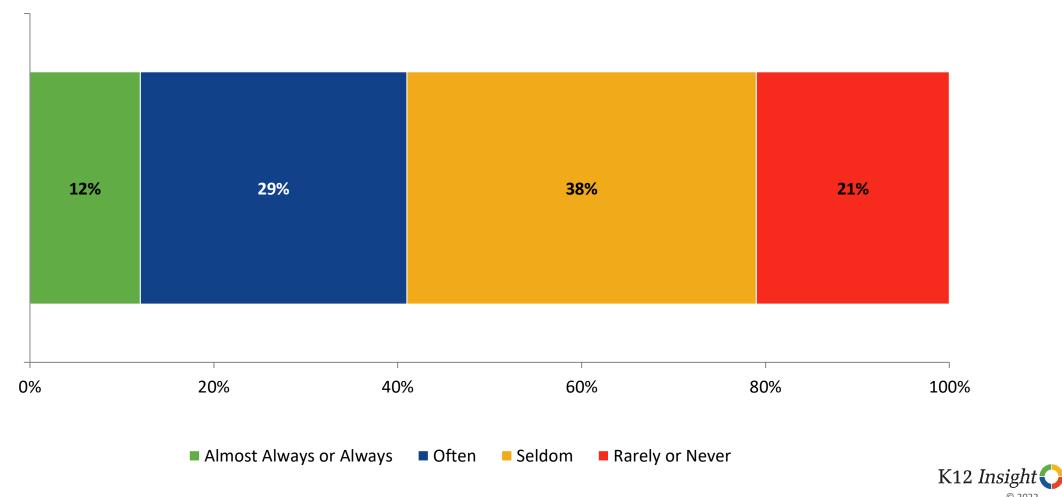

# **Like School**

How frequently do you feel the following statement is true? **Generally, I like school.** (N=34)