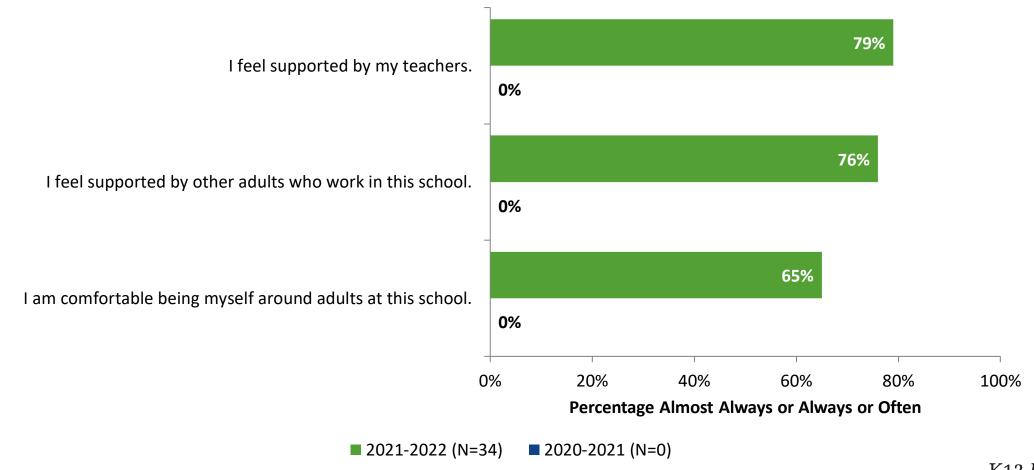

### **Relationships with Adults: Comparison Over Time**

How frequently do you feel the following statements are true?

<sup>33</sup> Answer options: Almost Always/Always, Often, Seldom, Rarely/Never

Follow us on Twitter: @k12insight