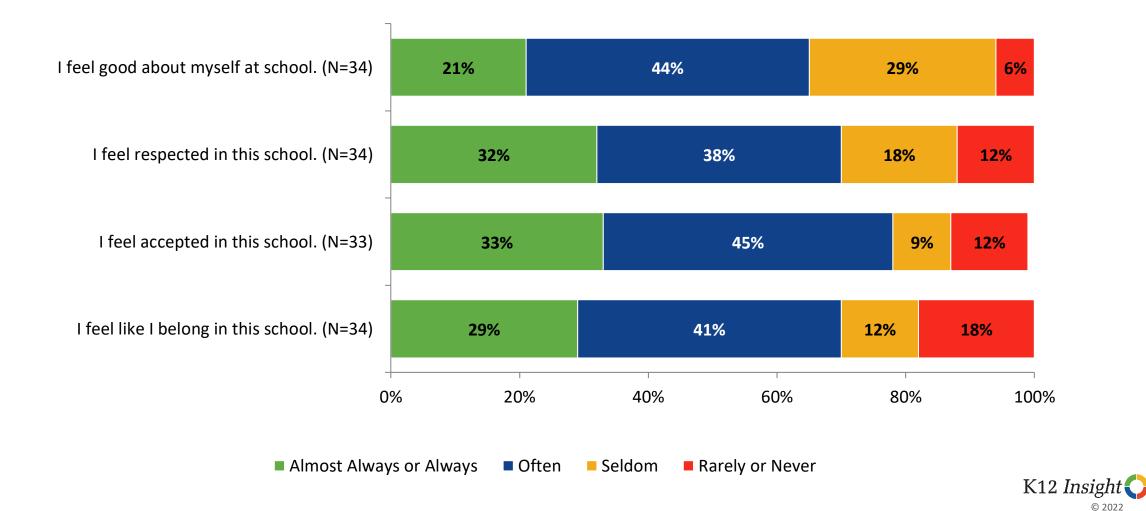

olvement

How frequently do you feel the following statements are true?





#### **Involvement: Comparison Over Time**

How frequently do you feel the following statements are true?



© 2022

<sup>22</sup> Answer options: Almost Always/Always, Often, Seldom, Rarely/Never

#### **Future Goals**

How frequently do you feel the following statements are true?



Almost Always or Always
Often
Seldom
Rarely or Never

#### **Future Goals: Comparison Over Time**

How frequently do you feel the following statements are true?



<sup>24</sup> Answer options: Almost Always/Always, Often, Seldom, Rarely/Never

# **Post-High School Plans**

Which of the following best describes your plans for after high school? (N=34)



#### Acceptance

How frequently do you feel the following statements are true?



# **Acceptance: Comparison Over Time**

How frequently do you feel the following statements are true?





# **Relationships with Peers**

How frequently do you feel the following statement are true?



K12 Insight

#### **Relationships with Peers: Comparison Over Time**

How frequently do you feel the following statement are true?



# **Perceptions of Peers**

How frequently do you feel the following statements are true?



### **Perceptions of Peers: Comparison Over Time**

How frequently do you feel the following statements are true?



<sup>31</sup> Answer options: Almost Always/Always, Often, Seldom, Rarely/Never

# **Relationships with Adults**

How frequently do you feel the following statements are true?





### **Relationships with Adults: Comparison Over Time**

How frequentl