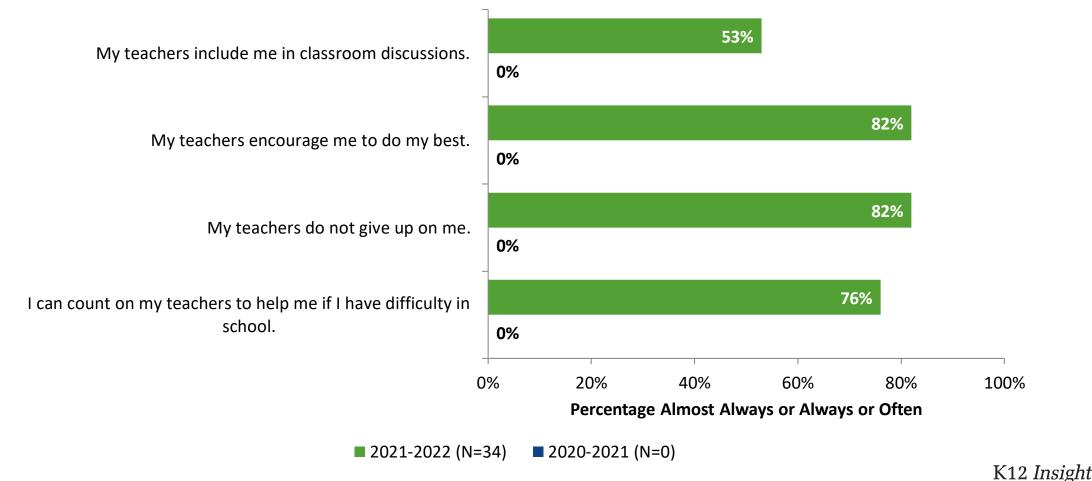

# **Academic Support**

How frequently do you feel the following statements are true?

K12 Insight

#### **Academic Support: Comparison Over Time**

How frequently do you feel the following statements are true?

<sup>14</sup> Answer options: Almost Always/Always, Often, Seldom, Rarely/Never