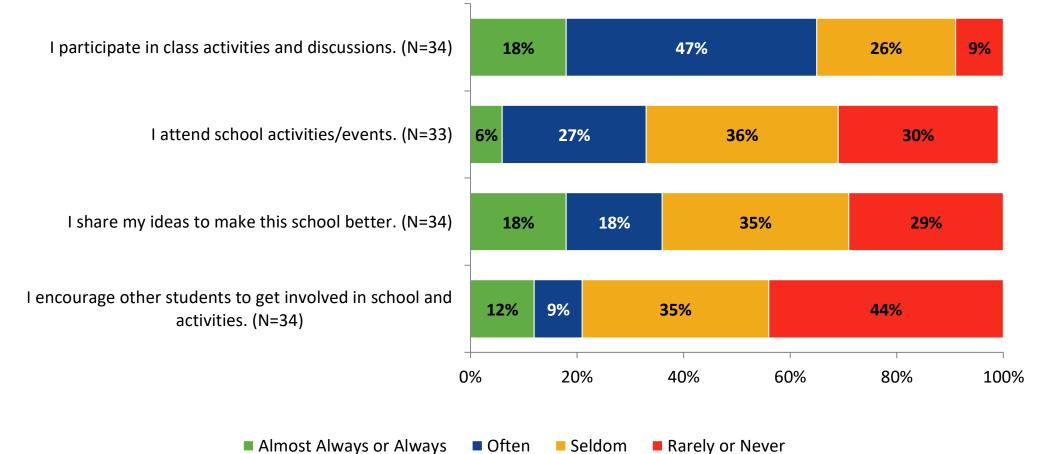

#### Involvement

How frequently do you feel the following statements are true?

#### **Involvement: Comparison Over Time**

How frequently do you feel the following statements are true?

© 2022

<sup>22</sup> Answer options: Almost Always/Always, Often, Seldom, Rarely/Never