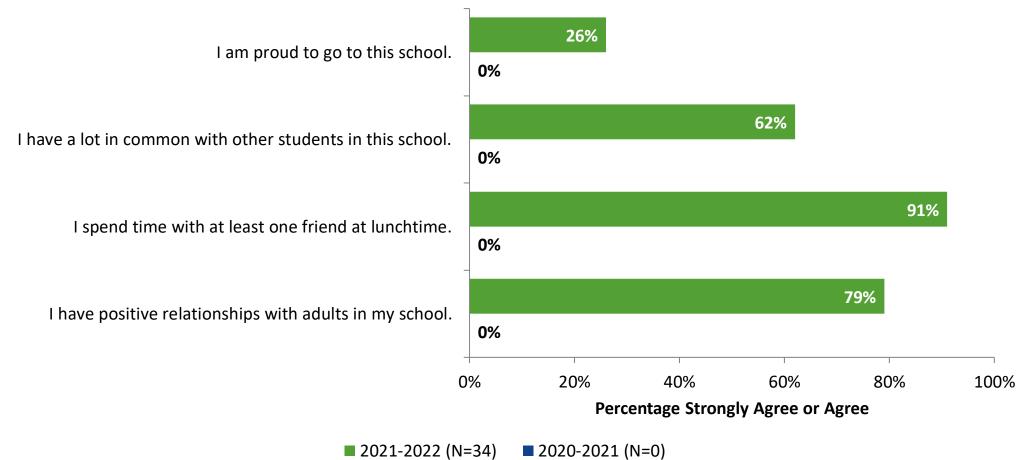

# **Overall Engagement: Comparison Over Time (Continued)**

Please rate how strongly you agree or disagree with the following statements.

<sup>6</sup> Answer options: Strongly Agree, Agree, Neither Agree nor Disagree, Disagree, Strongly Agree