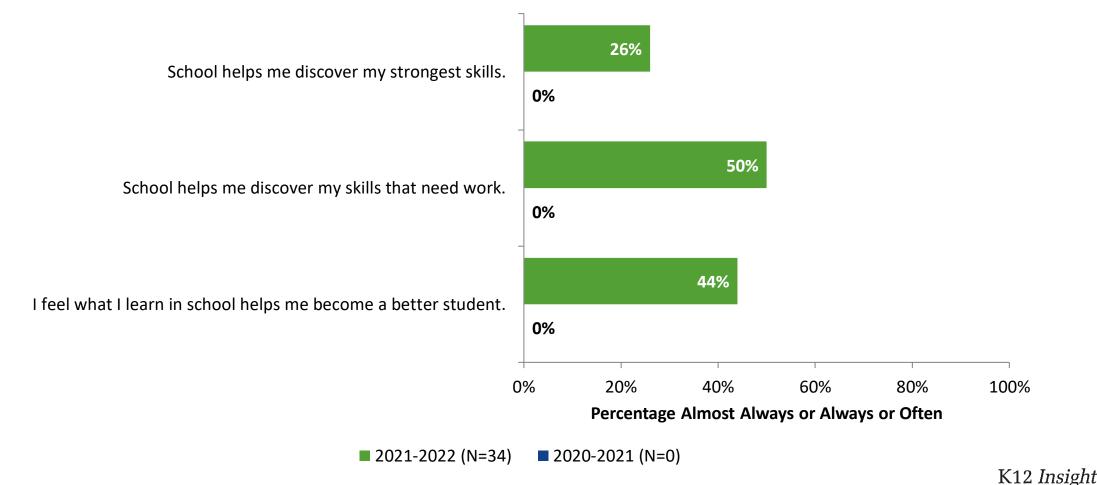

#### Relevance

How frequently do you feel the following statements are true?

### **Relevance: Comparison Over Time**

How frequently do you feel the following statements are true?

© 2022

<sup>16</sup> Answer options: Almost Always/Always, Often, Seldom, Rarely/Never