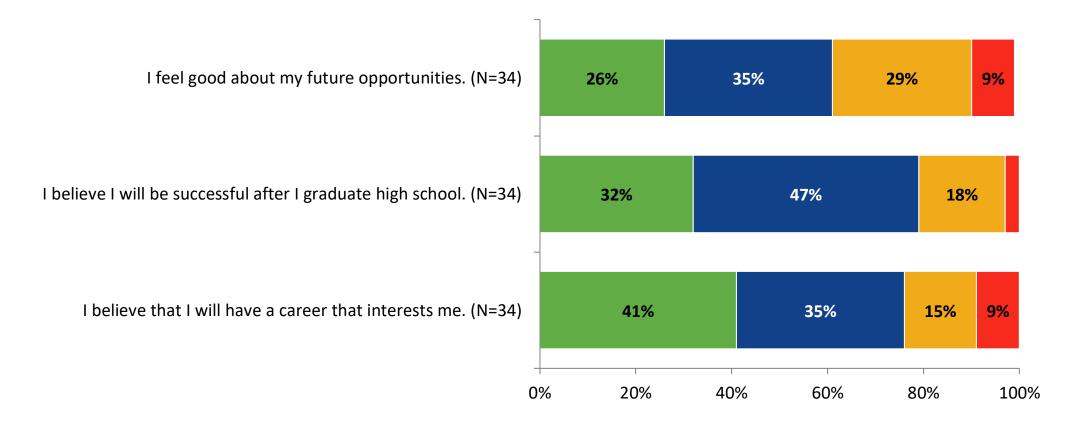

#### **Future Goals**

How frequently do you feel the following statements are true?

Almost Always or Always
Often
Seldom
Rarely or Never