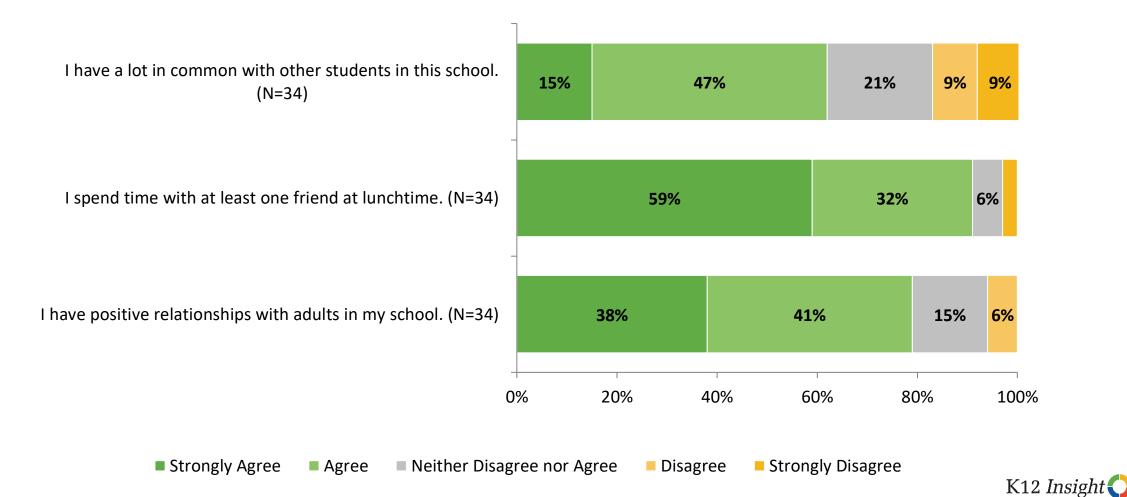

# **Overall Engagement**

Please rate how strongly you agree or disagree with the following statements.