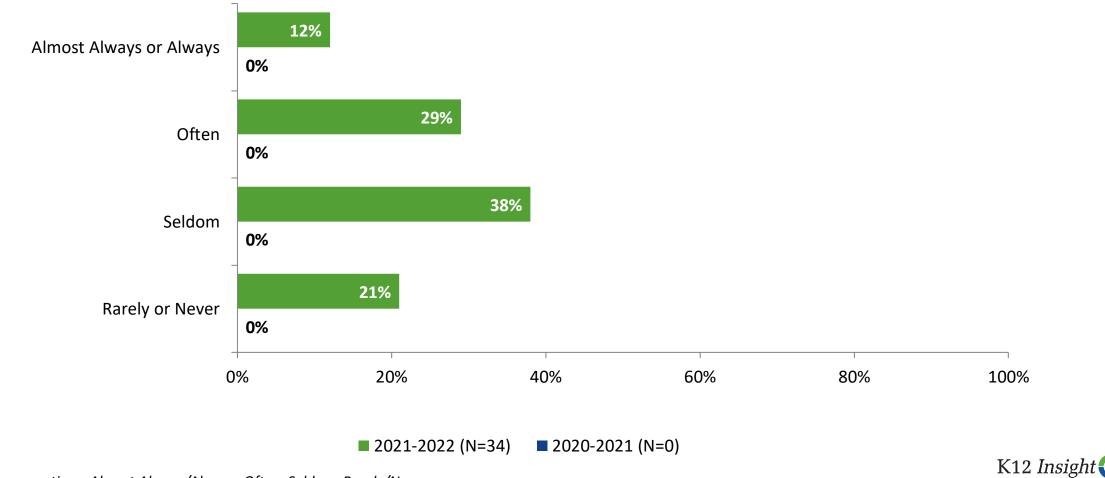

# **Like School**

How frequently do you feel the following statement is true? **Generally, I like school.** (N=34)

# Like School: Comparison Over Time

How frequently do you feel the following statement is true? Generally, I like school.

© 2022

<sup>8</sup> Answer options: Almost Always/Always, Often, Seldom, Rarely/Never