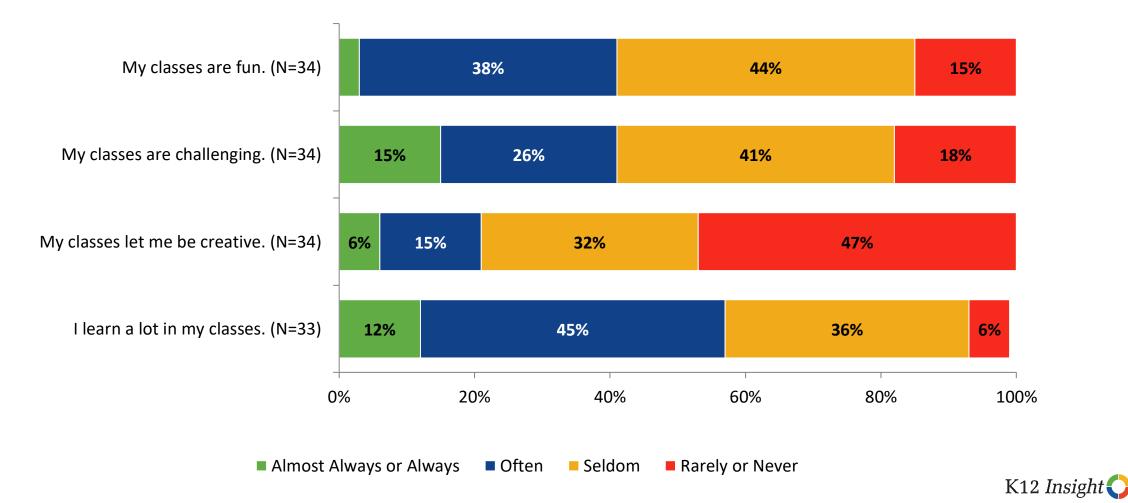

# **Class Experience**

How frequently do you feel the following statements are true?

# **Class Experience: Comparison Over Time**

How frequently do you feel the following statements are true?

<sup>10</sup> Answer options: Almost Always/Always, Often, Seldom, Rarely/Never