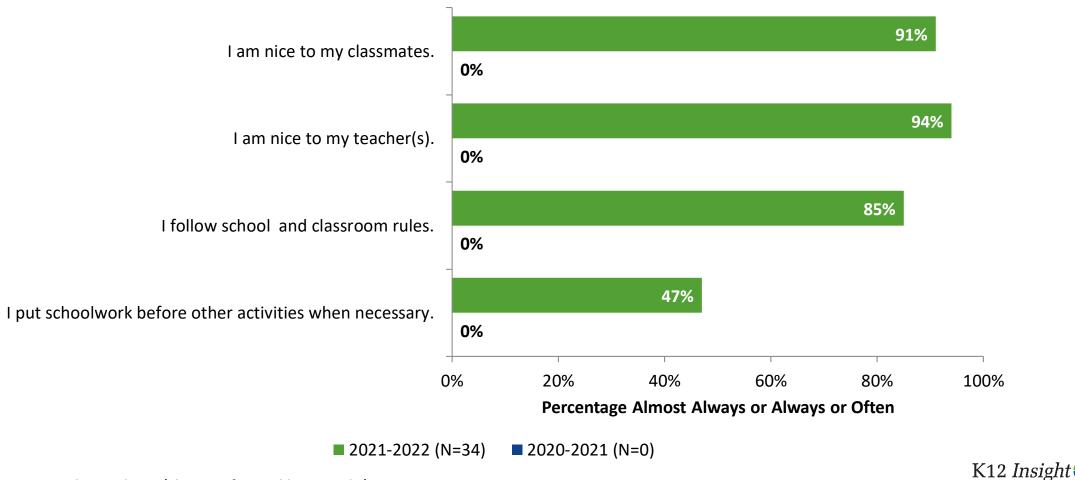

# **Self-Management: Comparison Over Time**

How frequently do you feel the following statements are true?

© 2022

<sup>18</sup> Answer options: Almost Always/Always, Often, Seldom, Rarely/Never