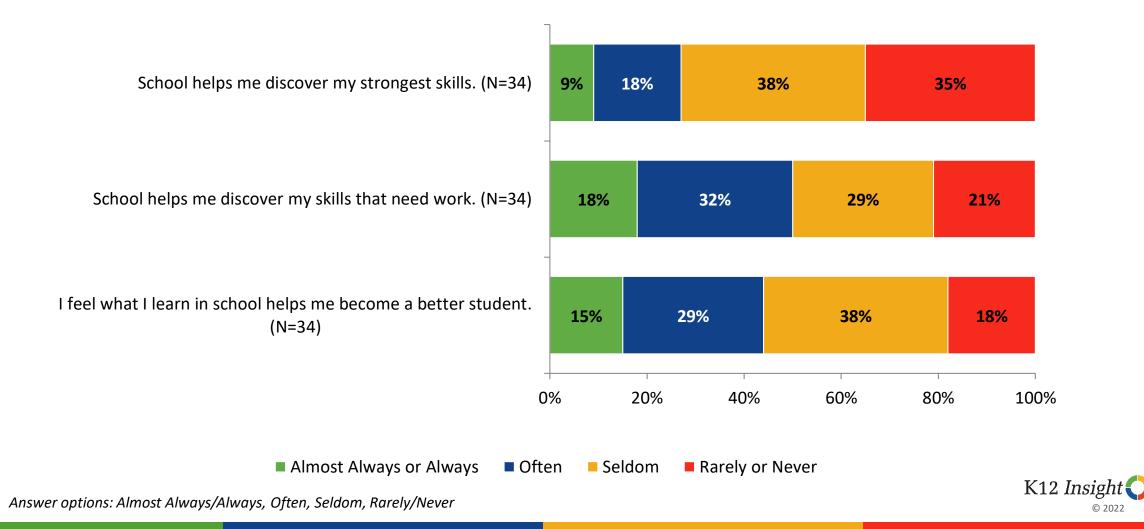

# **Academic Support**

How frequently do you feel the following statements are true?

K12 Insight

#### **Academic Support: Comparison Over Time**

How frequently do you feel the following statements are true?

<sup>14</sup> Answer options: Almost Always/Always, Often, Seldom, Rarely/Never