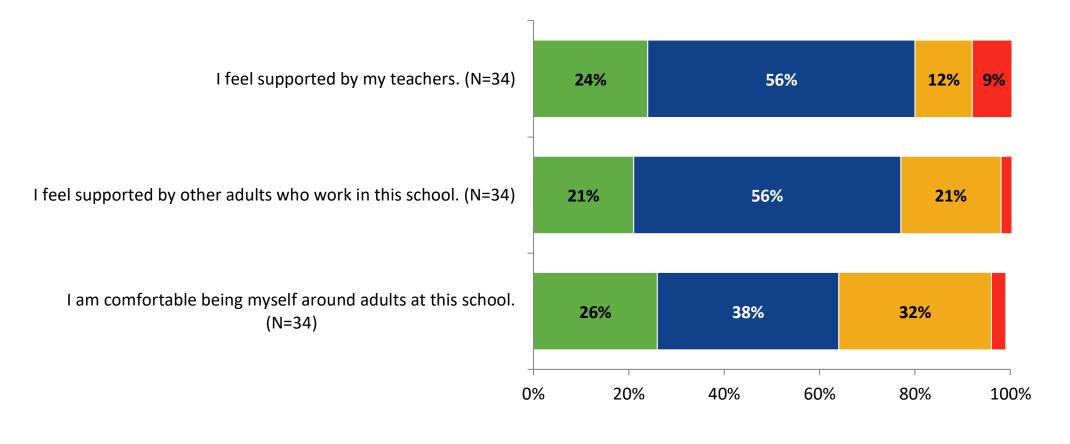

# **Relationships with Adults**

How frequently do you feel the following statements are true?