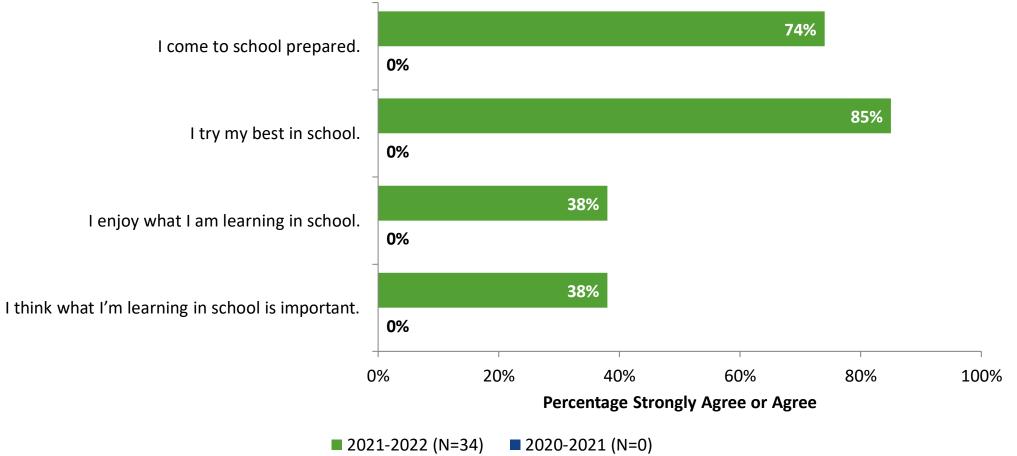

# **Overall Engagement: Comparison Over Time (Continued)**

Please rate how strongly you agree or disagree with the following statements.

<sup>6</sup> Answer options: Strongly Agree, Agree, Neither Agree nor Disagree, Disagree, Strongly Agree