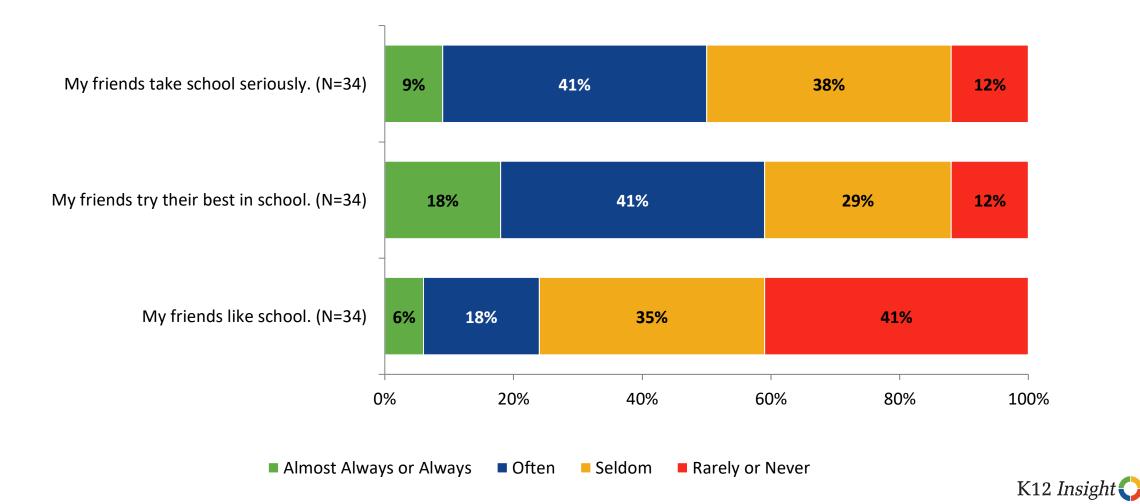

# **Perceptions of Peers**

How frequently do you feel the following statements are true?