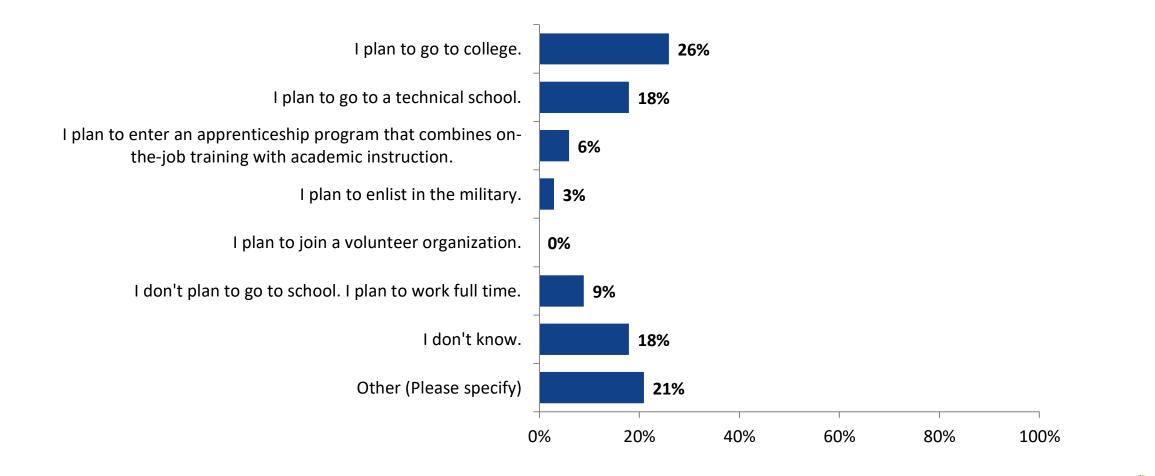

# **Post-High School Plans**

Which of the following best describes your plans for after high school? (N=34)