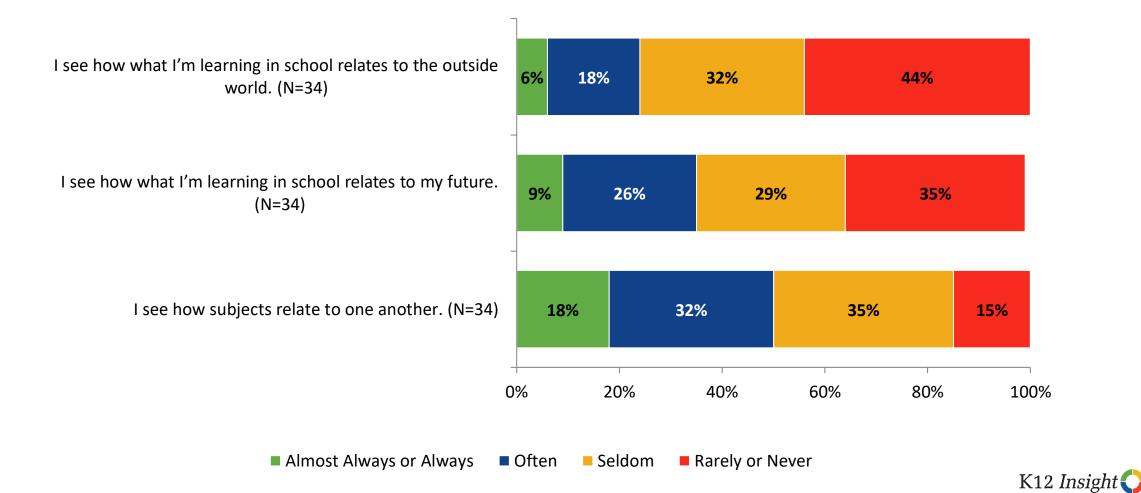

feel the following statements are true?



<sup>10</sup> Answer options: Almost Always/Always, Often, Seldom, Rarely/Never

# **Student Experience**

11

How frequently do you feel the following statements are true?



#### **Student Experience: Comparison Over Time**

How frequently do you feel the following statements are true?



© 2022

<sup>12</sup> Answer options: Almost Always/Always, Often, Seldom, Rarely/Never

# **Academic Support**

How frequently do you feel the following statements are true?



K12 Insight

#### **Academic Support: Comparison Over Time**

How frequently do you feel the following statements are true?



<sup>14</sup> Answer options: Almost Always/Always, Often, Seldom, Rarely/Never

#### Relevance

How frequently do you feel the following statements are true?



### **Relevance: Comparison Over Time**

How frequently do you feel the following statements are true?



© 2022

<sup>16</sup> Answer options: Almost Always/Always, Often, Seldom, Rarely/Never

# Self-Management

How frequently do you feel the following statements are true?



# **Self-Management: Comparison Over Time**

How frequently do you feel the following statements are true?



© 2022

<sup>18</sup> Answer options: Almost Always/Always, Often, Seldom, Rarely/Never

#### Grit

How frequently do you feel the following statements are true?



K12 Insight 🜔

# **Grit: Comparison Over Time**

How frequently do you feel the following statements are true?





#### Involvement

How frequently do you feel the following statements are true?





#### **Involvement: Comparison Over Time**