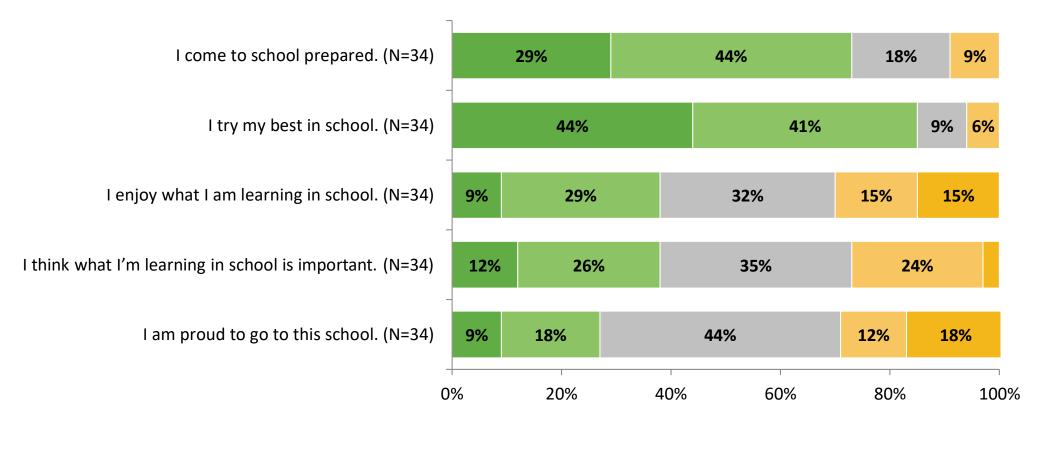

# **Overall Engagement**

Please rate how strongly you agree or disagree with the following statements.