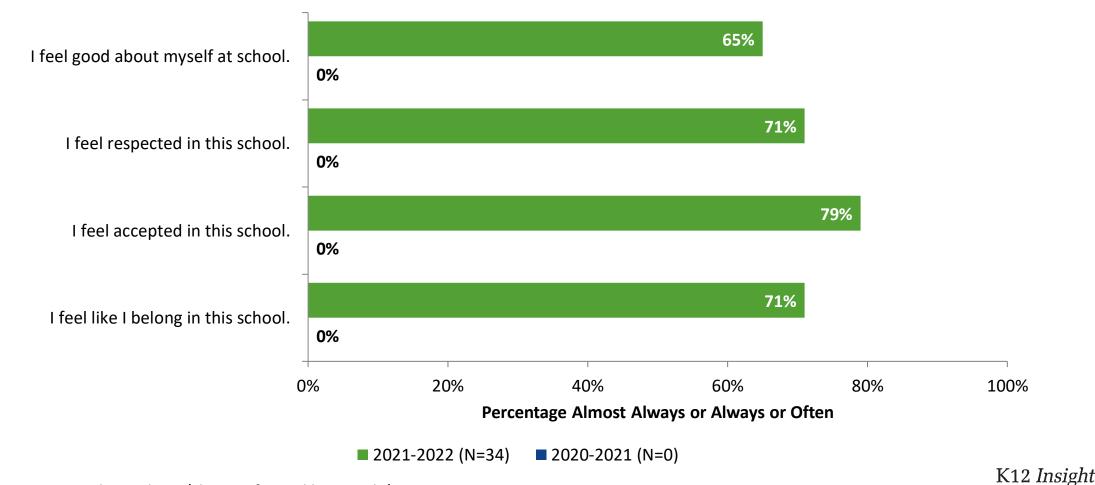

#### Acceptance

How frequently do you feel the following statements are true?

# **Acceptance: Comparison Over Time**

How frequently do you feel the following statements are true?