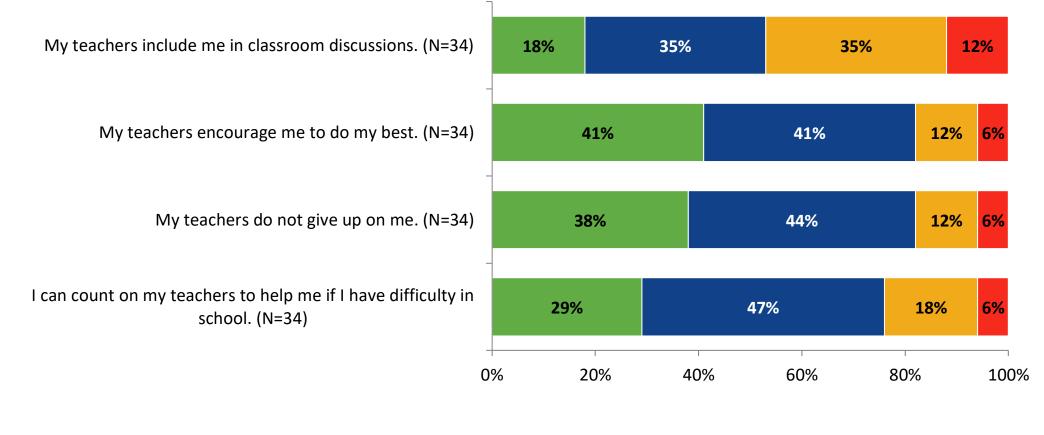

# **Academic Support**

How frequently do you feel the following statements are true?

K12 Insight