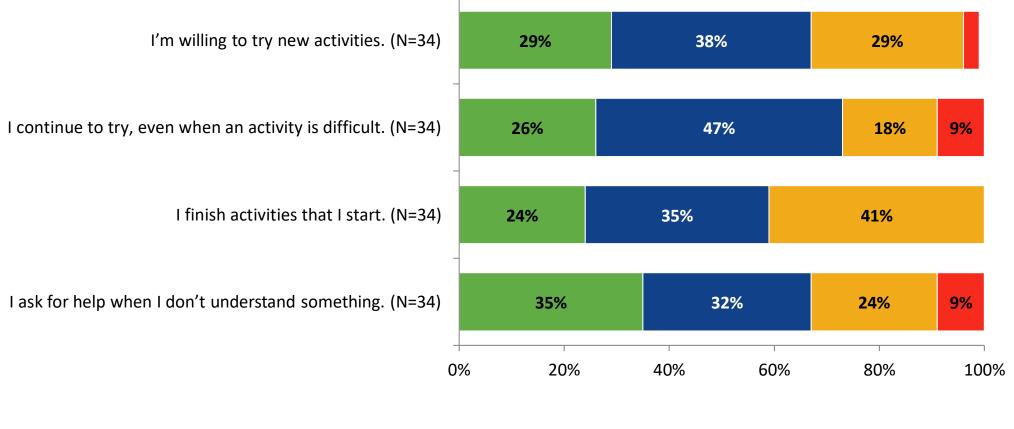

#### Grit

How frequently do you feel the following statements are true?

K12 Insight 🜔