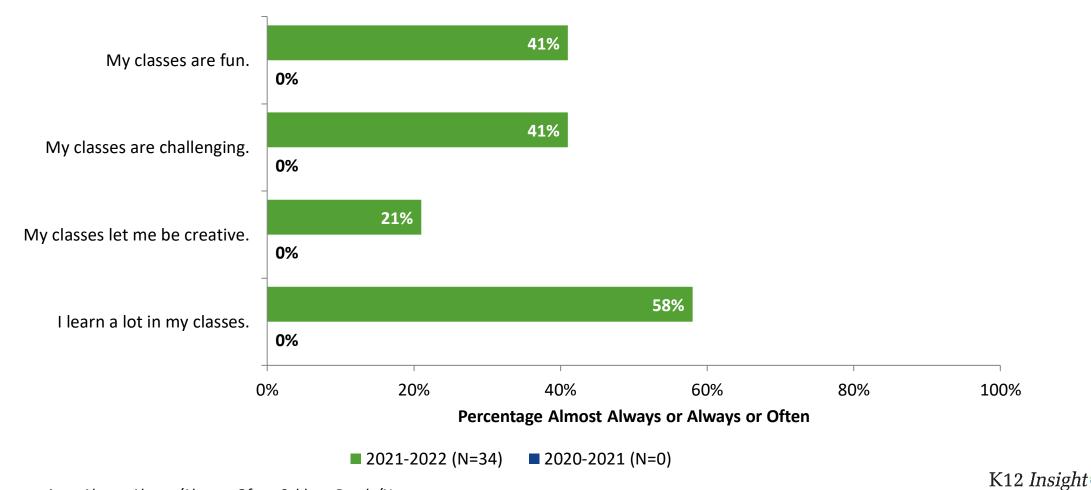

# **Class Experience: Comparison Over Time**

How frequently do you feel the following statements are true?

<sup>10</sup> Answer options: Almost Always/Always, Often, Seldom, Rarely/Never