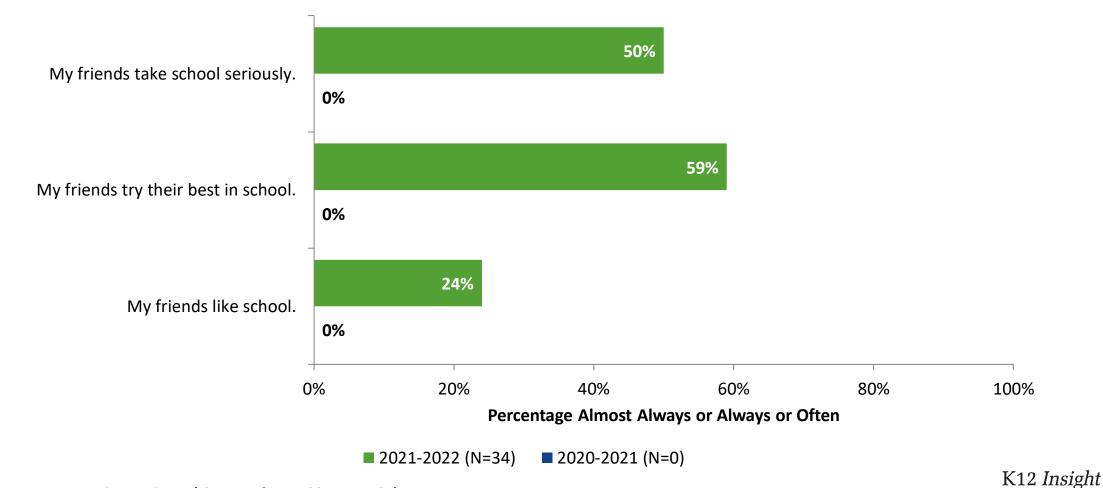

### **Perceptions of Peers: Comparison Over Time**

How frequently do you feel the following statements are true?

<sup>31</sup> Answer options: Almost Always/Always, Often, Seldom, Rarely/Never